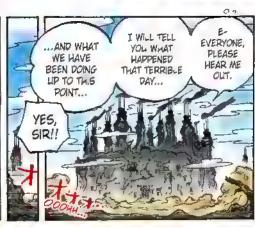

#### Story . あらすじ・

After two years of hard training, the Straw Hat pirates are back together, first at the Sabaody Archipelago and then through Fish-Man Island to their next stage: the New World!!

Luffy and crew disembark on Wano for the purpose of defeating Kaido, one of the Four Emperors. They begin to recruit allies for a raid in two weeks' time, but Kaido's sudden appearance leads to Luffy's defeat. Luffy is sent to the excavation labor camp while the rest of the crew is spotted by Kajdo's underlings and have to go on the run!

As the group works to collect info, free Luffy and gather more allies, Kaido's side learns about the raid plan. A former daimyo with the Kozuki Clan, Yasuie realizes the danger and gives up his life to pretend to take responsibility, sending the plan back to square one. Kin'emon and company mourn his death, but there are still many problems to be solved before the raid...